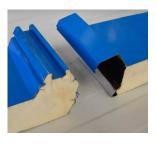

## PU(Polyurethane) Sandwich Panel - Specification

Steel skin(Top and Bottom)

PPGI

(Pre Painted Galvanized Steel sheet)

Core PU(Polyurethane), Density:38kg/m<sup>3</sup>-45/kg/m<sup>3</sup>

Steel skin thickness 0.4mm-0.8mm

Core thickness 50/75/100//150/200mm

Width 1000mm

Less than 11.8m Length

Color Customized

Fire-proofing Grade Grade B1,B2

Service life 25 years

**Advantage** Heat Insulation, Fireproofing,