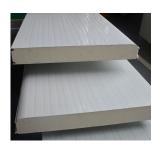

## **EPS Sandwich Panel - Specification**

Steel skin(Top and Bottom)

(Pre Painted Galvanized Steel sheet)

Core EPS(Expanded polystyrene), Density 8kg/m<sup>3</sup>-20kg/m<sup>3</sup>

Steel skin thickness 0.4mm-0.8mm

Core thickness 50/75/100/150/200mm

950/1150mm Width

Length Less than 11.8m

Color Customized

Service life 25 years

Heat Insulation, Light weighted Advantage